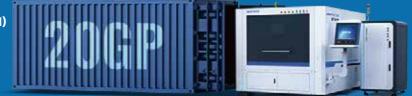

# **Make Easy Oversea Shipment**

The mini model is much smaller in size than others of same type. Due to its small footprint, workshop will be better utilized and oversea transport will be more flexible at less freights.

01 Machine size: 2985\*2160\*2000mm (L\*W\*H)

**102** Easily packaged in a **20GP** container