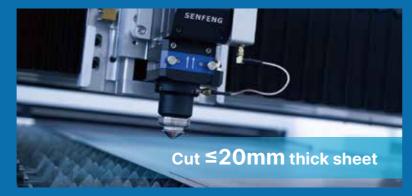

# Cut Thin Sheet at High Precision

Laser energy precise-control technology is adopted to take accurate control of laser beam output entirely based on sheet thickness. In this way, thin sheet will be free from overburning or burr. Cutting section becomes much smoother.

## Also Deal With High-reflectivity Metals

Custom-made laser generator is small, light and compact-designed. Using the new generation of laser pumping source and optical elements, it sees high anti-back-reflection ability while cutting AL, SS, copper and other high-reflectivity metals.