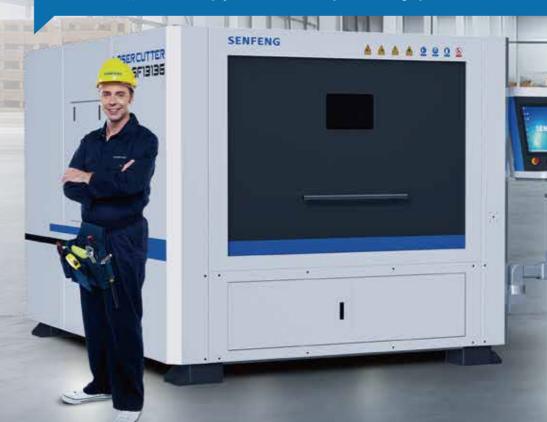

# **SENFENG**

**Cutting** Welding Cleaning Cladding Bending Milling Automation

1313G 1.5-3kW

**Compact-sized Single-platform Sheet Laser Cutting Machine** 

> This machine has a small body and fits to cut pony-size, relatively thin and light-weight sheet. With it, users will enjoy small metal workpieces at high precision.

**Fully-enclosed structure** 

Only need a 20GP container

- Sidewise push-pull platform
- Zoning smoke exhaust system

# **Make Easy Oversea Shipment**

The mini model is much smaller in size than others of same type. Due to its small footprint, workshop will be better utilized and oversea transport will be more flexible at less freights.

01 Machine size: 2985\*2160\*2000mm (L\*W\*H)

**102** Easily packaged in a **20GP** container