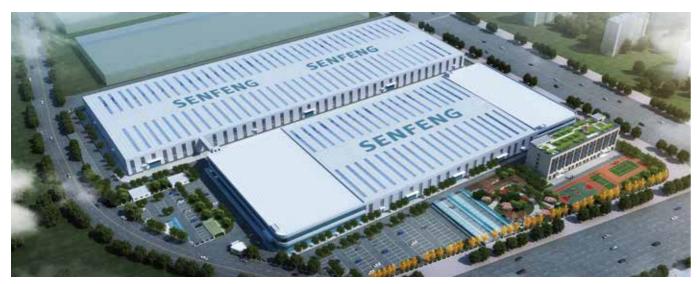

# **Company Profile**

SENFENG Laser Technology Co., Ltd., founded in 2004 as a globe-spanning metal forming manufacturer, has devoted itself to laser cutting, welding, bending, cleaning, cladding, flexible automation and new energy for years.

### Jinan Senfeng Laser Technology Co., Ltd.

- ⊙ No. 1777 Kejia Road, High-tech Zone, Jinan City, Shandong Province, PRC

- www.senfenglaser.com