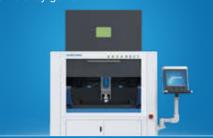

# **SENFENG**

**Cutting** Welding Cleaning Cladding Bending Milling Automation

1313G 1.5-3kW

**Compact-sized Single-platform Sheet Laser Cutting Machine** 

> This machine has a small body and fits to cut pony-size, relatively thin and light-weight sheet. With it, users will enjoy small metal workpieces at high precision.

01 Machine size: 2985\*2160\*2000mm (L\*W\*H)

**102** Easily packaged in a **20GP** container