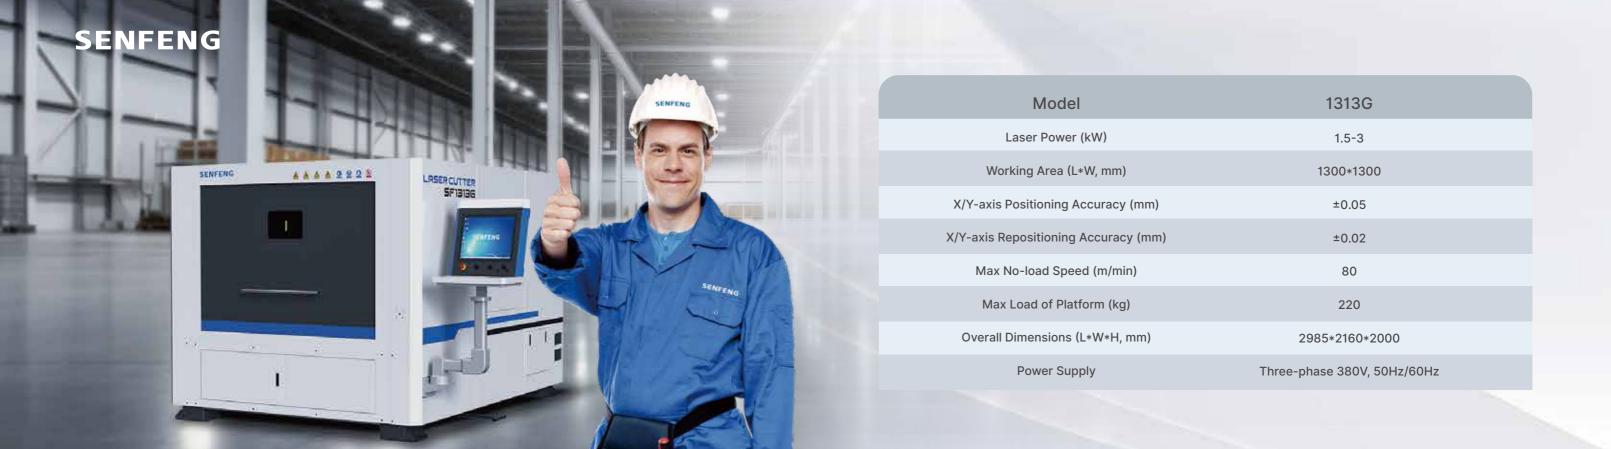

# **SENFENG**

**Cutting** Welding Cleaning Cladding Bending Milling Automation

1313G 1.5-3kW

**Compact-sized Single-platform Sheet Laser Cutting Machine** 

> This machine has a small body and fits to cut pony-size, relatively thin and light-weight sheet. With it, users will enjoy small metal workpieces at high precision.